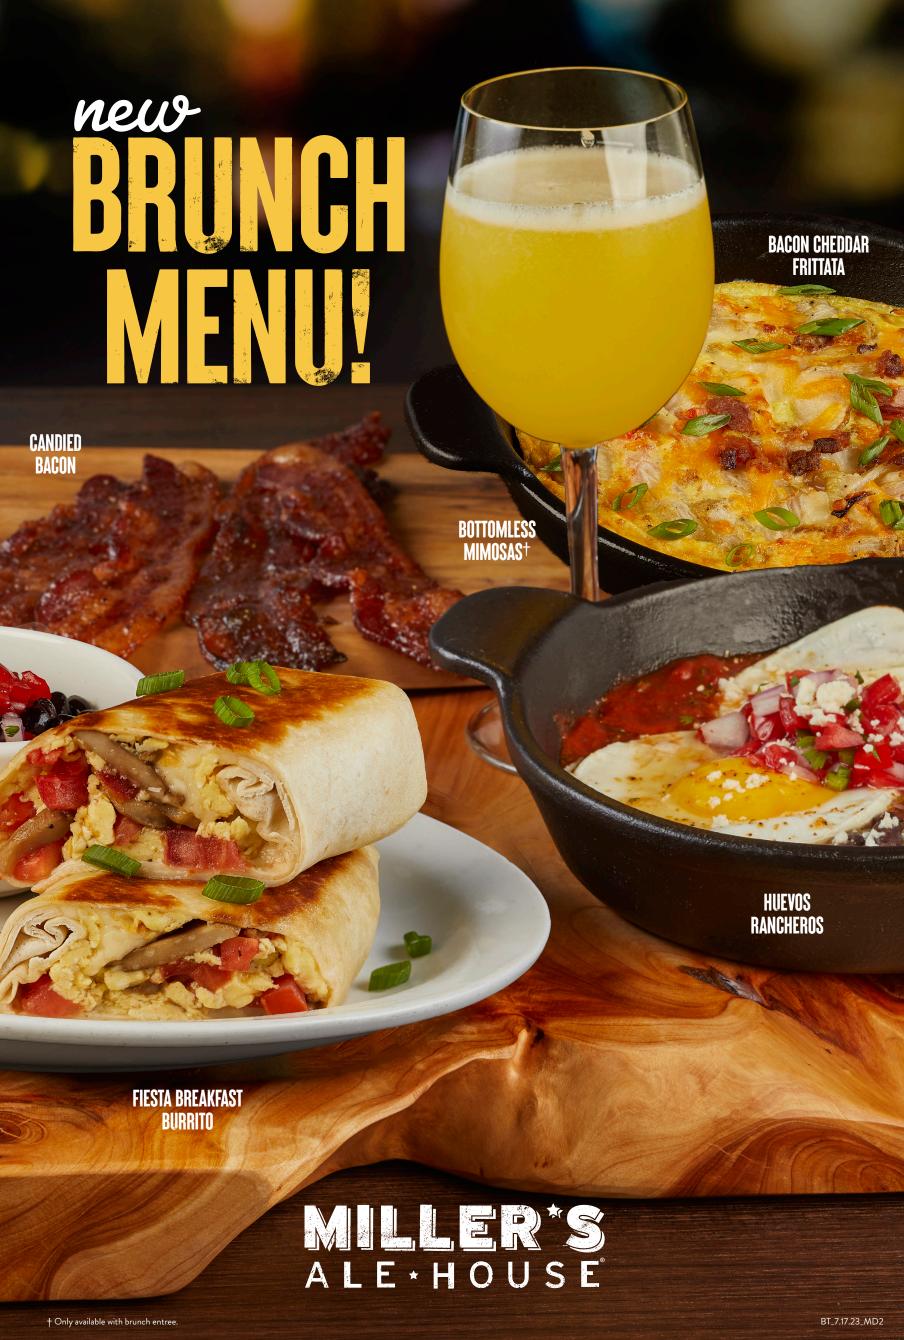

# new-Brill Chilling Child

Available Saturday - Sunday • 10am - 2pm

Brunch cocktails
MIMOSA \$5
BLOODY MARY \$5
BOTTOMLESS MIMOSAS \$10

available with brunch entree

Four pieces of sweet & spicy candied, thick cut applewood smoked bacon.

#### FIESTA BREAKFAST BURRITO

Scrambled eggs, tomatoes, sautéed mushrooms, and mozzarella wrapped in a warm flour tortilla and seared. Served with pico de gallo, sour cream and a side of black beans.

#### **HUEVOS RANCHEROS\***

Fried eggs, zesty ranchero sauce and black beans topped with pico de gallo and queso fresco cheese. Served with warm, grilled flour tortillas.

#### **BACON CHEDDAR FRITTATA**

Skillet baked eggs, sauteed onions, tomatoes, and sliced potatoes, topped with crispy bacon pieces, green onions and melted Monterey Jack and cheddar cheeses.

\*Consuming raw or undercooked animal foods may increase your risk of contracting a food-borne illness, especially if you have certain medical conditions. Consumers with increased risk of illness should not consume beef products cooked less than WELL DONE. If