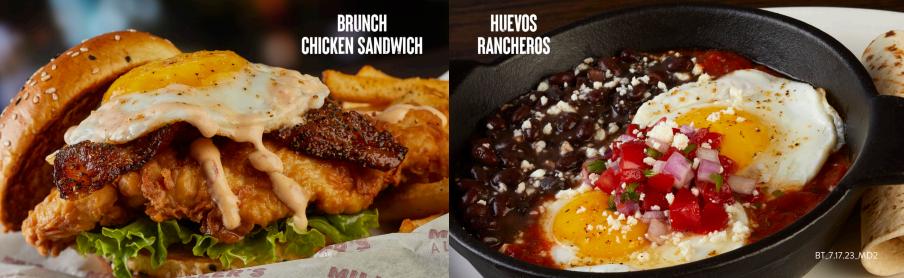

#### **BRUNCH CHICKEN SANDWICH\***

Crispy buttermilk-marinated chicken breast, savory peppered bacon, fresh lettuce, fried egg, and creamy red chili sauce. Served with fries.

#### **HUEVOS RANCHEROS\***

Fried eggs, zesty ranchero sauce and black beans topped with pico de gallo and queso fresco cheese. Served with warm, grilled flour tortillas.