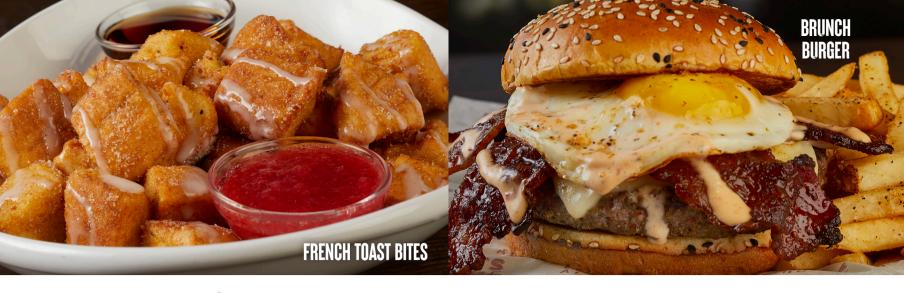

## shareables \$6.99 FRENCH TOAST BITES

Our twist on traditional French toast tossed in cinnamon sugar then drizzled with powdered sugar glaze. Served with syrup and strawberry puree for dipping.

sides \$5.99

#### **BRUNCH BURGER\***

½ lb. 100% ground beef, topped with melted American cheese, candied bacon, fried egg, and creamy red chili sauce. Served with fries.