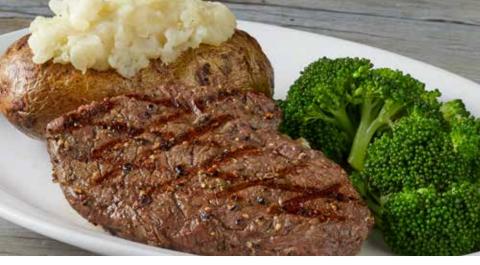

#### CENTER CUT SIRLOIN\*

Choice cut.

#### -----

**6-ounce** 250 cal 700 mg add sides | 15.99 **10-ounce** 380 cal 750 mg add sides | 20.99

SIDES & add-ons

#### **CHOOSE YOUR SIDE**

BAKED POTATO\*\* | 280 CAL 135 MG MASHED POTATOES | 150 CAL 880 MG FRENCH FRIES | 450 CAL 510 MG SEASONAL VEGETABLE | 60-90 CAL 290-990 MG