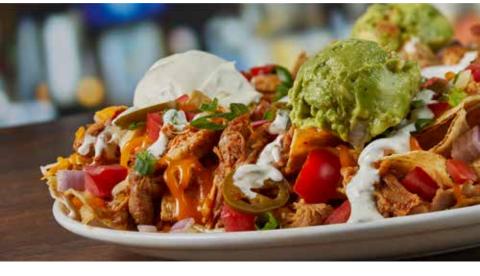

#### TEX-MEX CHICKEN NACHOS M\*

Monterey Jack and cheddar cheeses, tortilla chips, roasted chili spiced chicken, pico de gallo, scallions, and drizzled with garlic-lime crema. Served with white queso for dipping.

**Mini Mex** a smaller portion, with big, bold flavors. 1000 cal 1800 mg | 9.99

Add guacamole, sour cream and jalapeños 220 cal 1710 mg | 2.49

Mega Mex more of everything, and topped with guacamole, sour cream and jalapeños 2260 cal 5880 mg | 15.99 ▲SODIUM WARNING