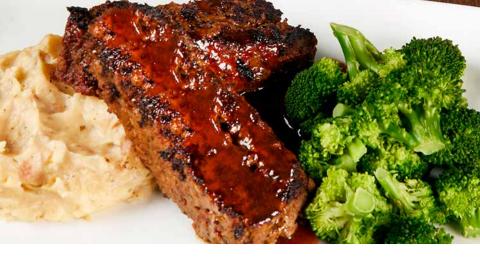

#### DAD'S HOMEMADE MEATLOAF

Housemade signature blend of ground sirloin, bell pepper, onion, oregano, garlic, with mashed potatoes & brown gravy. 900 cal 1770 mg add seasonal vegetable | 6.99

#### DAD'S HOMEMADE MEATLOAF M\*

Housemade signature blend of ground sirloin, bell peppers, onions, oregano and basil, served with mashed potatoes & brown gravy, topped with crispy onion tanglers. 1460 cal 2580 mg add seasonal vegetable | 14.99 **A sodium warning** 