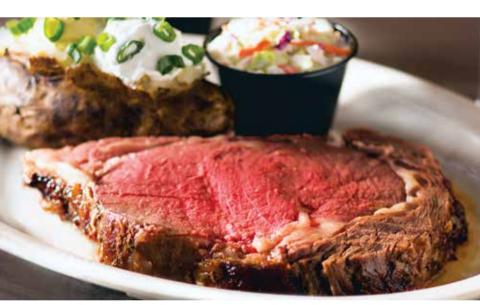

#### PRIME RIB\*

12-ounce hand-cut and slow roasted. 1030 cal 3170 mg add choice of side | 15.99 A SODIUM WARNING