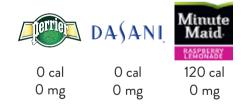

#### PROUDLY SERVING:

Free Refills on select Fountain Drinks, Lemonade, Iced Tea and Coffee.

2,000 calories a day is used for general nutrition advice, but calorie needs vary. Additional nutrition information is available upon request.