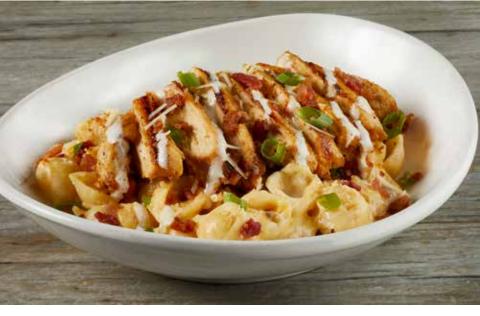

#### CHICKEN BACON RANCH MAC & CHEESE

Grilled chicken breast, crisp bacon pieces, creamy cheddar, Parmesan and Monterey Jack cheese sauce, Ranch, scallions, topped with Parmesan bread crumbs. 1890 cal 3210 mg | 14.99 **△SODIUM WARNING** 