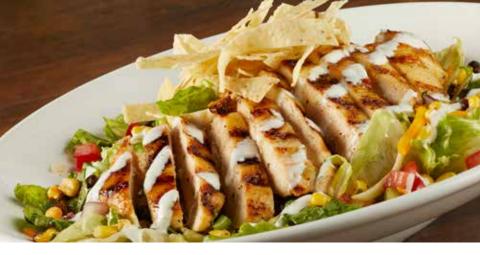

#### BLACKENED CHICKEN BREAST SALAD

Monterey Jack and cheddar cheeses, black bean-corn salsa, pico de gallo, crispy tortilla strips, field greens, garlic-lime crema, balsamic vinaigrette. 680 cal 2920 mg | 11.99 **▲ SODIUM WARNING** 