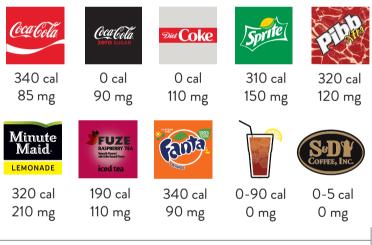

#### PROUDLY SERVING:

Free Refills on select Fountain Drinks, Lemonade, Iced Tea and Coffee.

2,000 calories a day is used for general nutrition advice, but calorie needs vary. Additional nutrition information is available upon request.