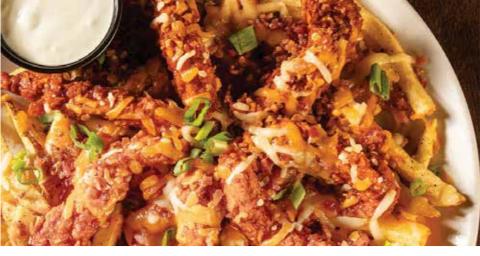

#### ZINGERS MOUNTAIN MELT® M\*

Zingers<sup>®</sup>, Monterey Jack and cheddar cheeses, applewood-smoked bacon and scallions on a mountain of seasoned fries. 1970 cal 2290 mg | 14.99