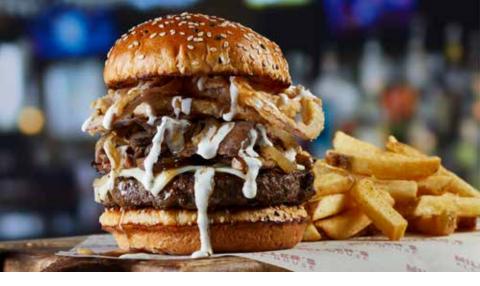

#### **'CUE BACON CHEESEBURGER\***

Melted white American cheese, peppered bacon, crispy onion tanglers and sweet and tangy bbq sauce. 990 cal 2950 mg | 12.99 **▲ sodium warning** 