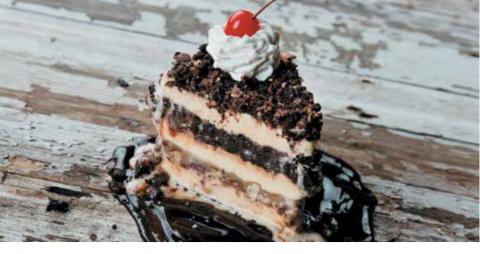

#### CAPT. JACK'S BURIED TREASURE® M\*

Triple-layered vanilla ice cream cake, Oreo® cookie crust, Heath® Bar crunch crumble, caramel and hot fudge sauce. 1420 cal 770 mg | 6.99